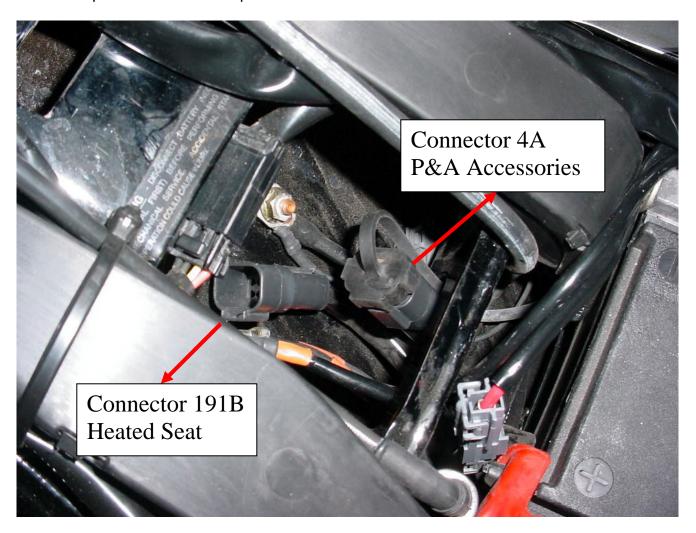

## 2006 FLHTCUSE "CVO" Heated Seat

The seat on the 2006 FLHTCUSE is plugged into connector #191B; this connector is located near the accessory connector #4A which has a rubber plug in the connector. Make sure the seat is plugged into the correct connector, if it is not you would need to turn on the accessory switch to operate the seat. The picture below shows the 2 connectors.